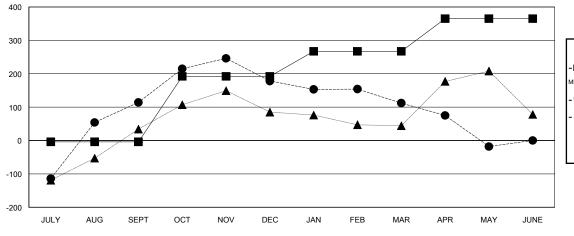

#### GOALS AND ACTUAL MEMBERS CUMULATIVE

| -■- CURRENT YEAR GOALS FOR NEW |
|--------------------------------|
| MEMBERS                        |

- ● - CURRENT YEAR ACTUAL MEMBERS

- ▲ - LAST YEAR ACTUAL MEMBERS

### **LOCATION INDIA**

GMT CA 6

| Clubs                 |                  |           |                  |                  | Members               |                    |                                     |                    |                  |
|-----------------------|------------------|-----------|------------------|------------------|-----------------------|--------------------|-------------------------------------|--------------------|------------------|
| RESULTS FOR 2015-2016 |                  |           |                  |                  | RESULTS FOR 2015-2016 |                    |                                     |                    |                  |
| QUARTER               | NEW CLUB<br>GOAL | NEW CLUBS | DROPPED<br>CLUBS | NET<br>GAIN/LOSS | QUARTER               | NEW MEMBER<br>GOAL | CHARTER AND<br>NEW MEMBERS<br>ADDED | DROPPED<br>MEMBERS | NET<br>GAIN/LOSS |
| JULY/AUG/SEPT         | 4                | 1         | 0                | 1                | JULY/AUG/SEPT         | -4                 | 390                                 | 276                | 114              |
| OCT/NOV/DEC           | 2                | 3         | 0                | 3                | OCT/NOV/DEC           | 196                | 244                                 | 180                | 64               |
| JAN/FEB/MAR           | 2                | 0         | 2                | -2               | JAN/FEB/MAR           | 75                 | 93                                  | 159                | -66              |
| APR/MAY/JUNE          | 2                | 0         | 2                | -2               | APR/MAY/JUNE          | 98                 | 48                                  | 178                | -130             |