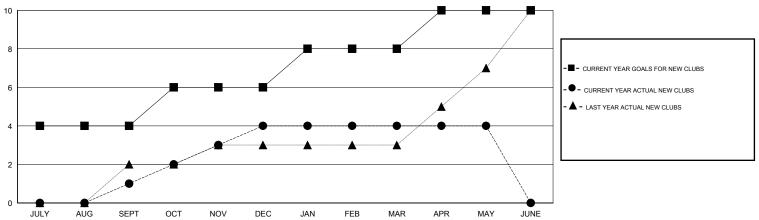

### GOALS AND ACTUAL NEW CLUBS CUMULATIVE

### **LOCATION INDIA**

GMT CA 6

| Clubs                 |                  |           |                  |                  | Members               |                    |                                     |                    |                  |
|-----------------------|------------------|-----------|------------------|------------------|-----------------------|--------------------|-------------------------------------|--------------------|------------------|
| RESULTS FOR 2015-2016 |                  |           |                  |                  | RESULTS FOR 2015-2016 |                    |                                     |                    |                  |
| QUARTER               | NEW CLUB<br>GOAL | NEW CLUBS | DROPPED<br>CLUBS | NET<br>GAIN/LOSS | QUARTER               | NEW MEMBER<br>GOAL | CHARTER AND<br>NEW MEMBERS<br>ADDED | DROPPED<br>MEMBERS | NET<br>GAIN/LOSS |
| JULY/AUG/SEPT         | 4                | 1         | 0                | 1                | JULY/AUG/SEPT         | -4                 | 390                                 | 276                | 114              |
| OCT/NOV/DEC           | 2                | 3         | 0                | 3                | OCT/NOV/DEC           | 196                | 244                                 | 180                | 64               |
| JAN/FEB/MAR           | 2                | 0         | 2                | -2               | JAN/FEB/MAR           | 75                 | 93                                  | 159                | -66              |
| APR/MAY/JUNE          | 2                | 0         | 2                | -2               | APR/MAY/JUNE          | 98                 | 48                                  | 178                | -130             |